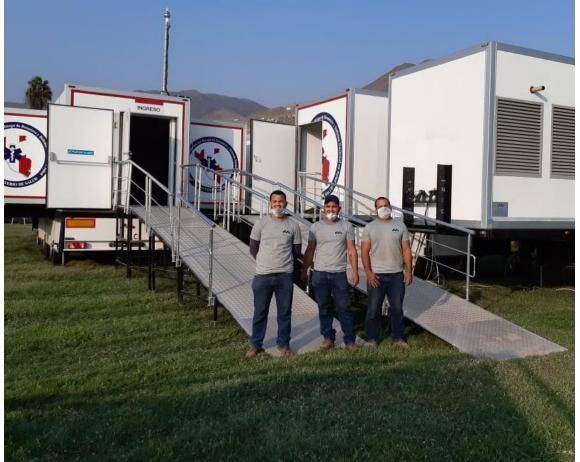

#### There are three entrances to the hospital:

- Stairs
- Ramp
- Lift

## Modular and Mobile Hospitals – **Case Study - Peru**

MCC has provided 10 Multi-space Hospitals that are being used as COVID-19 Hospitals in Peru

### Modular and Mobile Hospitals – Case Study - Peru

The first hospital is deployed to Lima airport

The deployment of one of the ten Hospitals within Lima's Airport to face the problem of incoming passengers and testing against COVID – 19 was an important part of the anti-virus campaign.