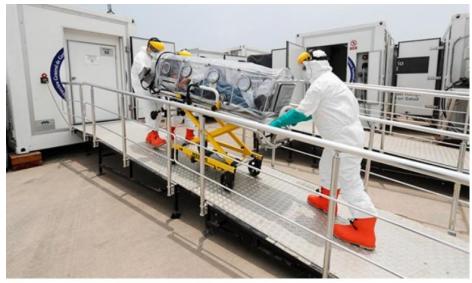

### Modular and Mobile Hospitals – Case Study - Peru

The first hospital is deployed to Lima airport

The deployment of one of the ten Hospitals within Lima's Airport to face the problem of incoming passengers and testing against COVID – 19 was an important part of the anti-virus campaign.

Subsequent units were deployed at stadiums and in other locations of greatest need throughout Peru. Watch the latest video -

https://www.youtube.com/watch?v=dACcLHLYaQs&t=13s