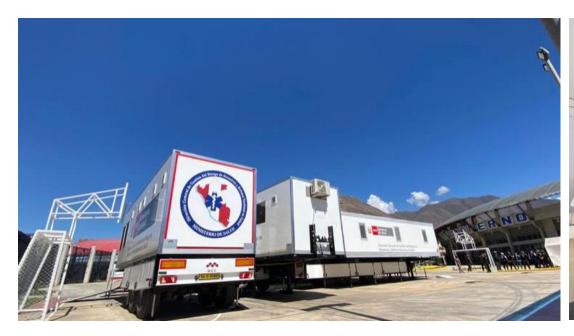

## Modular and Mobile Hospitals – **Case Study - Peru**

MCC has provided 10 Multi-space Hospitals that are being used as COVID-19 Hospitals in Peru

### Modular and Mobile Hospitals – Case Study - Peru

The first hospital is deployed to Lima airport

The deployment of one of the ten Hospitals within Lima's Airport to face the problem of incoming passengers and testing against COVID – 19 was an important part of the anti-virus campaign.

Subsequent units were deployed at stadiums and in other locations of greatest need throughout Peru. Watch the latest video -

https://www.youtube.com/watch?v=dACcLHLYaQs&t=13s