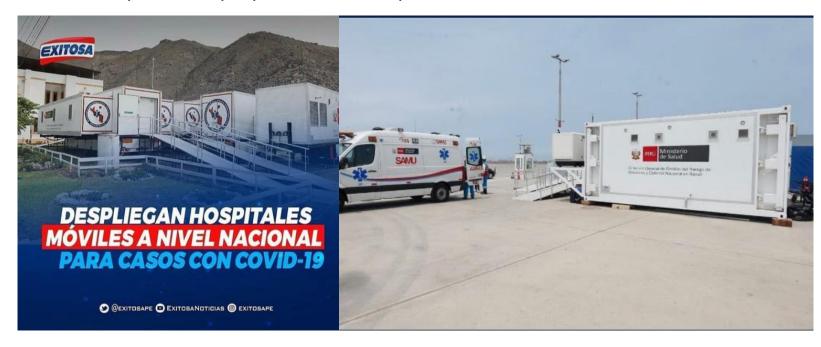

## Modular and Mobile Hospitals – **Case Study - Peru**

MCC has provided 10 Multi-space Hospitals that are being used as COVID-19 Hospitals in Peru

### Modular and Mobile Hospitals – Case Study - Peru

The first hospital is deployed to Lima airport

The deployment of one of the ten Hospitals within Lima's Airport to face the problem of incoming passengers and testing against COVID – 19 was an important part of the anti-virus campaign.

Subsequent units were deployed at stadiums and in other locations of greatest need throughout Peru. Watch the latest video -

https://www.youtube.com/watch?v=dACcLHLYaQs&t=13s

- The project was the biggest weapon to fight the COVID-19 in Peru.
- MCC teams are deploying the 10 mobile hospitals are being moved around all the geography of Peru on a weekly basis.
- Peru was the first country in the region that installed a mobile hospital in the International airport to create a filter in the entrance to the country.
- See Related links
  https://cnnespanol.cnn.com/video/coronavirus-hospital-movil-peru-aeropuerto-lima-protocolo-salud-pkg-jimena-de-la-quintana/
- <a href="https://www.tvperu.gob.pe/noticias/nacionales/covid-19-peru-se-prepara-ante-eventual-presencia-de-la-epidemia">https://www.tvperu.gob.pe/noticias/nacionales/covid-19-peru-se-prepara-ante-eventual-presencia-de-la-epidemia</a>.
- <a href="https://www.tvperu.gob.pe/noticias/nacionales/covid-19-peru-se-prepara-ante-eventual-presencia-de-la-epidemia">https://www.tvperu.gob.pe/noticias/nacionales/covid-19-peru-se-prepara-ante-eventual-presencia-de-la-epidemia</a>
- https://www.youtube.com/watch?v=OrVNtgN-6cc