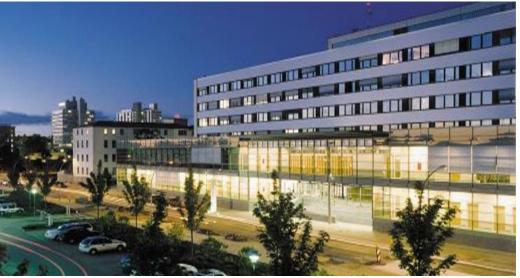

## Selected List of Stationary Hospitals

| Туре             | Project Name \ Client                       | SOW                                                                                                                                                                                                                                                                                                                                                                      | Size                                                                                                |
|------------------|---------------------------------------------|--------------------------------------------------------------------------------------------------------------------------------------------------------------------------------------------------------------------------------------------------------------------------------------------------------------------------------------------------------------------------|-----------------------------------------------------------------------------------------------------|
| Modular Hospital | Essalud, Marcona, Peru                      | Planning, Design and Manufacturing of 19 bed modular hospital for Essalud in Marcona, Peru. 4 Observation beds. 2 Isolation. 2 Recovery. 11 inpatient.                                                                                                                                                                                                                   | 19 bed hospital, 1695 sqm.<br>Modular                                                               |
| Modular Hospital | Ministry of Health,<br>Venezuela            | Planning, Design and Manufacturing of 4 general hospitals. Each 200 bed general hospital include 6 Operating Theatres (with 2 Ultra-clean), Intensive Care, Emergency Department, Maternity, Outpatients, and Inpatient beds.                                                                                                                                            | 4 x 200 bed hospital, each 18,000 sqm (total of 72,000 sqm)                                         |
| Hybrid Hospital  | Ministry of Health,<br>Venezuela            | Planning, and Design of combined Cardiological and Oncological Hospital . The Cardiac hospital includes 6 Operating theatres/catheter labs, MRI/CT Imaging, Medical research, Outpatients, inpatient beds. The Oncology hospitals includes 6 operating Theatres, MRI/CT Imaging, Radiology, Linear Accelerators, Hematology Wards, Outpatients, Day-Wards, laboratories. | 220 bed Cardiological<br>Hospital and 290 bed<br>Oncological Hospital (total<br>size of 95,000 sqm) |
| Modular Hospital | German Ministry of<br>Defence, Berlin       | Modular Hospital including OT, ICU, Triage, Post-Operative, Preoperative, Traumatology, Outpatient Clinic, Laboratory, X-Ray, Ultrasound, Wards                                                                                                                                                                                                                          | 325 Bed Hospital(10,000 sqm on 3 floors)                                                            |
| Modular Hospital | Bradenburg Municipality,<br>Germany         | Modular Hospital including OT, ICU, Post-Operative, Pre-Operative, Cardiology Rooms, Laboratory, Wards                                                                                                                                                                                                                                                                   | 80 Bed (3200 sqm on 4 floors)                                                                       |
| Modular Hospital | Romanian Ministry of Health                 | Modular Hospital to act as extension of existing hospital including OT, ICU                                                                                                                                                                                                                                                                                              | 240 Beds (8500 sqm on 3 floors)                                                                     |
| Hybrid Hospital  | United Bristol Healthcare<br>Trust, UK      | Hybrid Modular and Standard Build Cardiac Hospital. Extension of existing Bristol University Hospital                                                                                                                                                                                                                                                                    | 110 Bed Hospital (12,000 sqm) on 5 floors                                                           |
| Hybrid Hospital  | Newham University Hospital<br>NHS Trust, UK | Full MEP Design and Construction Stage Duties                                                                                                                                                                                                                                                                                                                            | 394 beds                                                                                            |