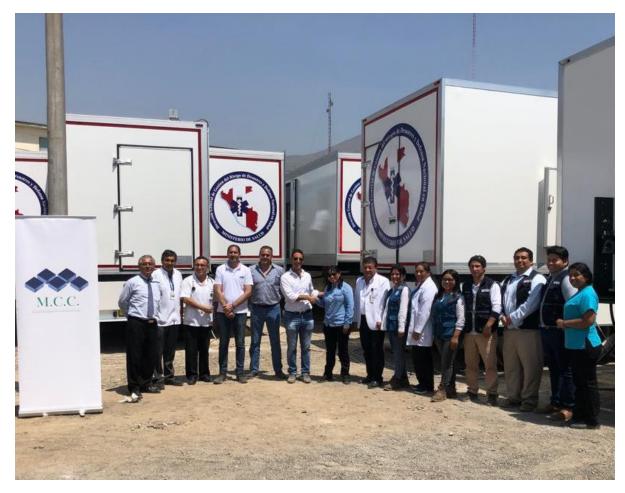

## Modular and Mobile Hospitals – **Case Study - Peru**

MCC has provided 10 Multi-space Hospitals that are being used as COVID-19 Hospitals in Peru

### Modular and Mobile Hospitals – Case Study - Peru

The first hospital is deployed to Lima airport

The deployment of one of the ten Hospitals within Lima's Airport to face the problem of incoming passengers and testing against COVID – 19 was an important part of the anti-virus campaign.