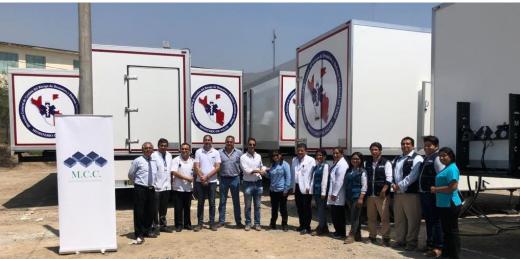

## Modular and Mobile Hospitals – **Case Study - Peru**

MCC has provided 10 Multi-space Hospitals that are being used as COVID-19 Hospitals in Peru

### Modular and Mobile Hospitals – Case Study - Peru

The first hospital is deployed to Lima airport

The deployment of one of the ten Hospitals within Lima's Airport to face the problem of incoming passengers and testing against COVID – 19 was an important part of the anti-virus campaign.

Subsequent units were deployed at stadiums and in other locations of greatest need throughout Peru. Watch the latest video -

https://www.youtube.com/watch?v=dACcLHLYaQs&t=13s