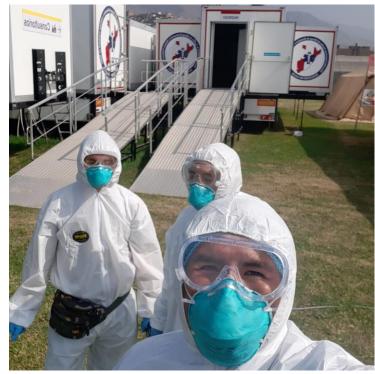

### Modular and Mobile Hospitals – Case Study - Peru

The first hospital is deployed to Lima airport

The deployment of one of the ten Hospitals within Lima's Airport to face the problem of incoming passengers and testing against COVID – 19 was an important part of the anti-virus campaign.

Subsequent units were deployed at stadiums and in other locations of greatest need throughout Peru. Watch the latest video -

https://www.youtube.com/watch?v=dACcLHLYaQs&t=13s