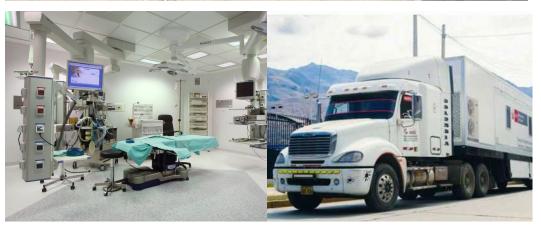

# Operating theatres

## Modular and Mobile Hospitals - Mobile Ambulatory Clinic Unit

- Stationary Hospitals & Clinics
- Modular Steel Structure and Mobile **Hospitals**
- Mobile Hospitals and Medical Units
- **Operating Theatres**
- Medical Equipment
- Hospital Management and Training
- Maternity wards
- Intensive Care / Triage / Post and *Pre-Operative / Emergency*
- Diagnostic centres
- Medical laboratories
- Surgical area & Operating Theatres
- Dialysis Units

#### The Mobile hospital is comprised of 4 modules:

- 1 large module with OT/ICU with HEPA filters, Gynaecology, Paediatrics
- 1 large module with 3 General Consulting rooms and reception area
- 1 regular module with 3 toilets & showers, sanitary area and generator
- 1 regular module laboratory, technical room and waiting area