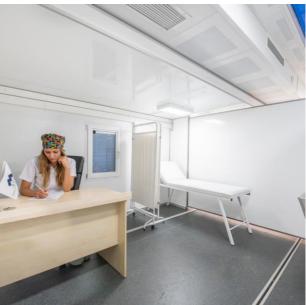

#### The Mobile hospital is comprised of 4 modules:

- 1 large module with OT/ICU with HEPA filters, Gynaecology, Paediatrics
- 1 large module with 3 General Consulting rooms and reception area
- 1 regular module with 3 toilets & showers, sanitary area and generator
- 1 regular module laboratory, technical room and waiting area

### Flexible connections link the modules, thereby forming the 'hospital'. The Mobile hospital comes in two models:

- Trailer Based Hospital
- ISO sized containerised Hospital

#### There are three entrances to the hospital:

- Stairs
- Ramp
- Lift