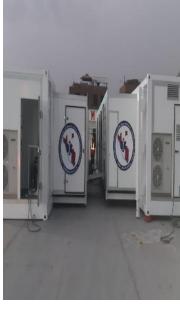

## Modular and Mobile Hospitals – **Case Study - Peru**

MCC has provided 10 Multi-space Hospitals that are being used as COVID-19 Hospitals in Peru

### Modular and Mobile Hospitals – Case Study - Peru

The first hospital is deployed to Lima airport

The deployment of one of the ten Hospitals within Lima's Airport to face the problem of incoming passengers and testing against COVID – 19 was an important part of the anti-virus campaign.

Subsequent units were deployed at stadiums and in other locations of greatest need throughout Peru. Watch the latest video -

https://www.youtube.com/watch?v=dACcLHLYaQs&t=13s