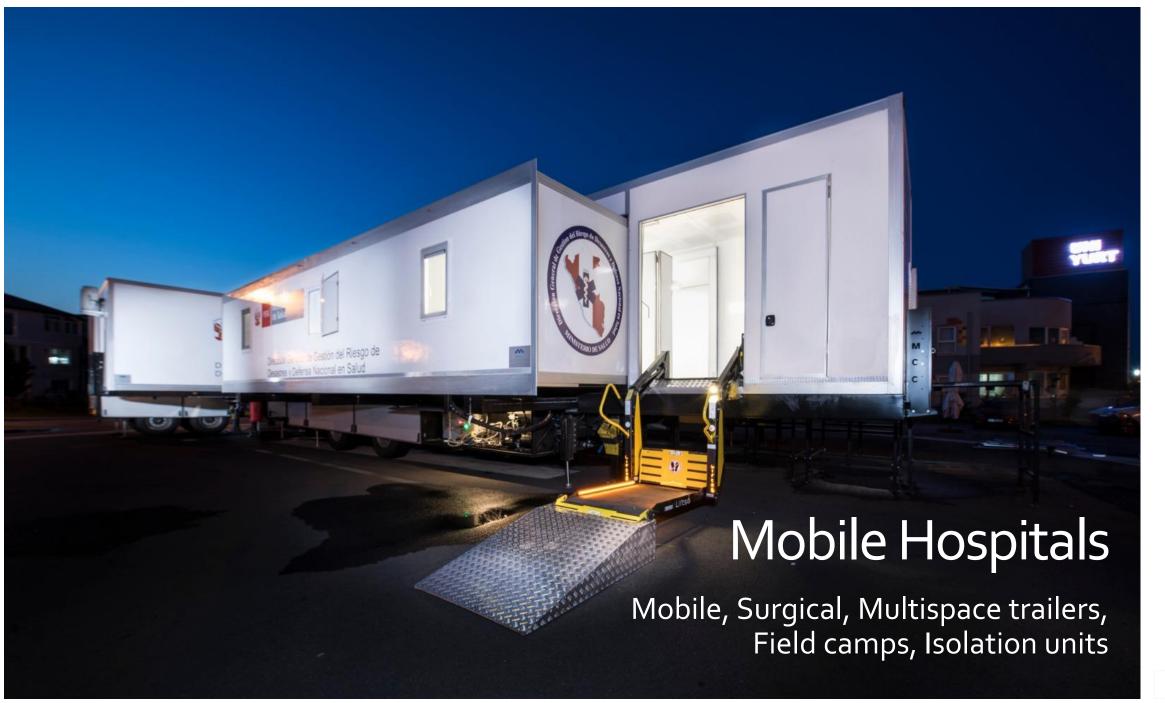

## Modular and Mobile Hospitals - Mobile Ambulatory Clinic Unit

- Stationary Hospitals & Clinics
- Modular Steel Structure and Mobile **Hospitals**
- Mobile Hospitals and Medical Units
- **Operating Theatres**
- Medical Equipment
- Hospital Management and Training
- Maternity wards
- Intensive Care / Triage / Post and *Pre-Operative / Emergency*
- Diagnostic centres
- Medical laboratories
- Surgical area & Operating Theatres
- Dialysis Units

#### The Mobile hospital is comprised of 4 modules:

- 1 large module with OT/ICU with HEPA filters, Gynaecology, Paediatrics
- 1 large module with 3 General Consulting rooms and reception area
- 1 regular module with 3 toilets & showers, sanitary area and generator
- 1 regular module laboratory, technical room and waiting area

### Flexible connections link the modules, thereby forming the 'hospital'. The Mobile hospital comes in two models:

- Trailer Based Hospital
- ISO sized containerised Hospital